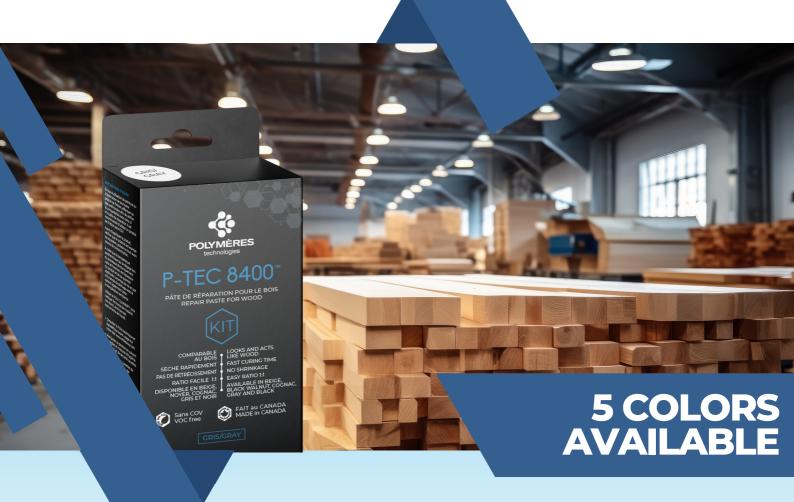

# **AVAILABLE IN VARIOUS** COLORS.

#### **REPAIR YOUR WOOD QUICKLY.**

Our P-TEC 8400 wood filler is available in different colors. allowing you to match them or create a striking contrast with your favorite wood types. This versatile range of colors offers several advantages. Aesthetic Versatility: With multiple color options, you can easily blend the filler with the natural tones of your wood or use contrasting shades to enhance the visual appeal of your woodworking projects.