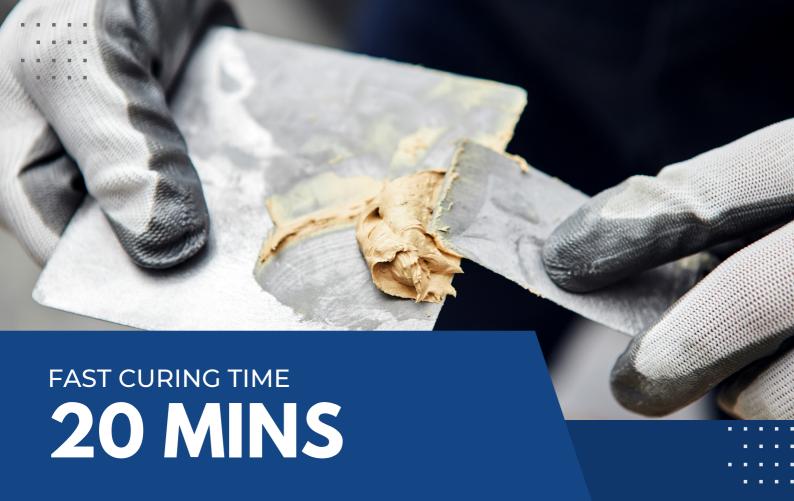

#### **CRACKS, VOIDS AND KNOTS**

P-TEC<sup>™</sup> 8400 is your cost-effective, efficient, and high-quality wood restoration solution in furniture manufacturing. Contact us for more information and product demonstrations to enhance your expertise.

Incorporating our P-TEC<sup>™</sup> 8400 repair paste into your manufacturing process has the potential to generate cost savings, maximize wood utilization, and improve the quality of the final product. We invite you to explore the opportunities that this product offers and consider its application to achieve excellence in wood restoration and repair within your furniture manufacturing operations.