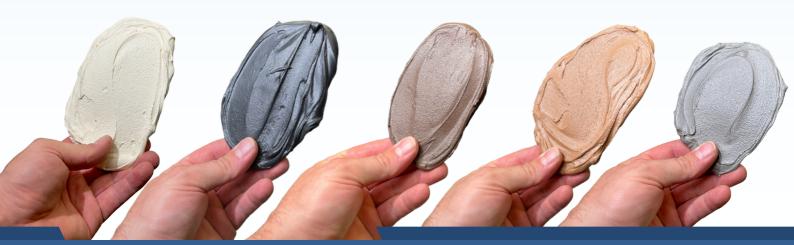

# **AVAILABLE IN VARIOUS** COLORS.

#### **REPAIR YOUR WOOD QUICKLY.**

Our P-TEC 8400 wood filler is available in different colors. allowing you to match them or create a striking contrast with your favorite wood types. This versatile range of colors offers several advantages. Aesthetic Versatility: With multiple color options, you can easily blend the filler with the natural tones of your wood or use contrasting shades to enhance the visual appeal of your woodworking projects.