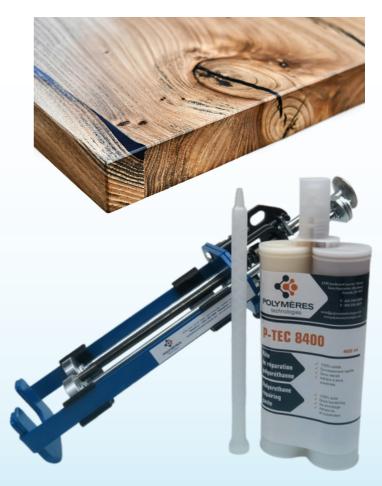

## P-TECTM 8400

We are pleased to introduce our P-TEC™ 8400 wood repair paste, a cutting-edge solution designed to revolutionize the furniture manufacturing industry. This high-performance repair paste is tailored to address the unique challenges faced by furniture manufacturers, offering a wide range of benefits that can enhance your production processes and product quality.

# WOOD FILLER: SAFETY, VERSATILITY, AND QUALITY

Our two-component polyurethane wood filler is a game-changer for filling cracks, knots, and defects in "Live Edge" boards, wood panels, furniture, cabinets, and much more. It prioritizes safety and food safety standards, ensuring that your projects are both visually appealing and safe to use.

### **KEY FEATURES**

- **Versatile Compatibility**: Compatible with all types of wood, including exotic woods.
- No Shrinkage, 100% Solid, Food Safe.
- Wood Stabilization: Effectively safeguards and stabilizes wood.
- **Indoor and Outdoor Use**: Resistant to extreme weather conditions for both indoor and outdoor applications.
- **Multi-Material Adhesive**: Ideal for assembling wooden structures with different materials.
- **Aesthetic Excellence**: Replicates the appearance of wood, fast curing, no shrinkage, available in multiple colors.
- **Compatibility with Wood Movement**: Adapts to wood movement to prevent delamination or cracking.
- **Superior to 1-Component Sealant**: Superior in terms of durability and strength.
- Convenient Packaging: Available in a 400ml dualcartridge format for production efficiency.