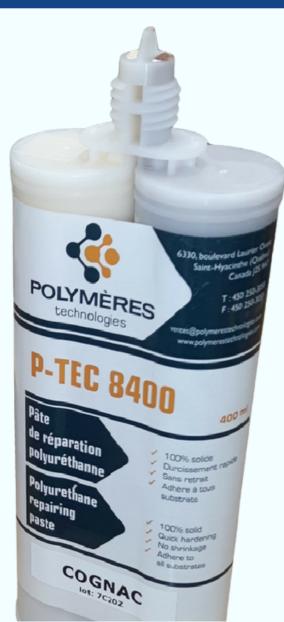

### **KEY FEATURES**

- **Versatile Compatibility**: Compatible with all types of wood, including exotic woods.
- No Shrinkage, 100% Solid, Food Safe.
- Wood Stabilization: Effectively safeguards and stabilizes wood.
- **Indoor and Outdoor Use**: Resistant to extreme weather conditions for both indoor and outdoor applications.
- **Multi-Material Adhesive**: Ideal for assembling wooden structures with different materials.
- **Aesthetic Excellence**: Replicates the appearance of wood, fast curing, no shrinkage, available in multiple colors.
- **Compatibility with Wood Movement**: Adapts to wood movement to prevent delamination or cracking.
- **Superior to 1-Component Sealant**: Superior in terms of durability and strength.
- Convenient Packaging: Available in a 400ml dualcartridge format for production efficiency.