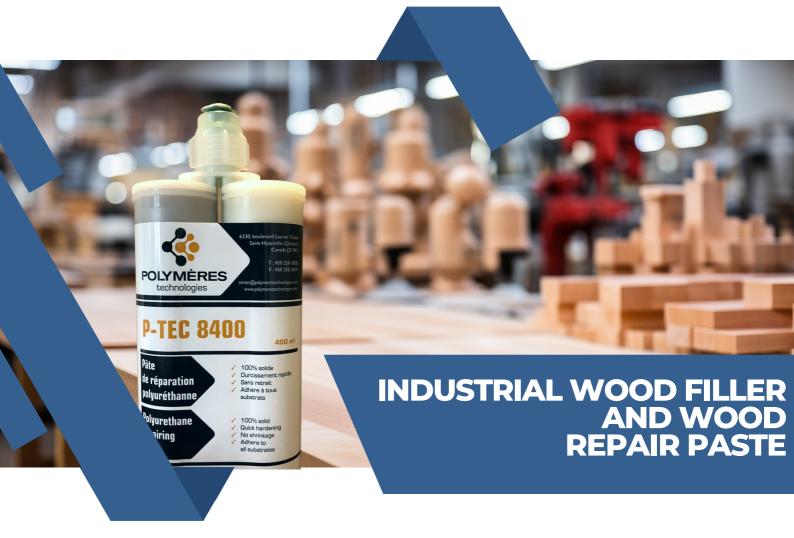

## P-TECTM 8400

We are pleased to introduce our P-TEC™ 8400 wood repair paste, a cutting-edge solution designed to revolutionize the furniture manufacturing industry. This high-performance repair paste is tailored to address the unique challenges faced by furniture manufacturers, offering a wide range of benefits that can enhance your production processes and product quality.

# WOOD FILLER: SAFETY, VERSATILITY, AND QUALITY

Our two-component polyurethane wood filler is a game-changer for filling cracks, knots, and defects in "Live Edge" boards, wood panels, furniture, cabinets, and much more. It prioritizes safety and food safety standards, ensuring that your projects are both visually appealing and safe to use.